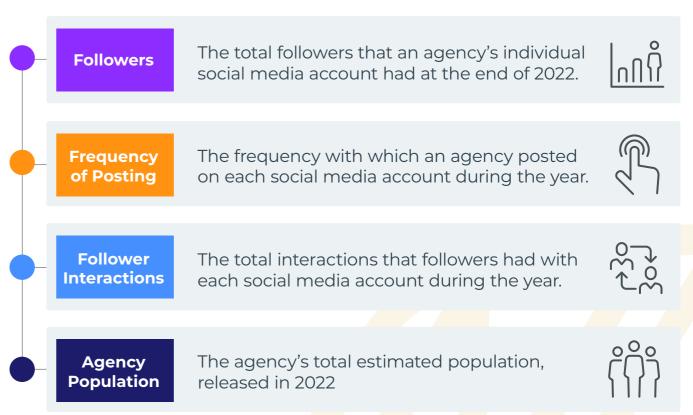

</ol>                                                                 |

\*Fan counts are from a point in time and subject to change. \*Per capita counts are based on fans / followers and population from a point in time and subject to change.



# **METHODOLOGY**

### THE TOP 100 CITIES AND TOP 100 **COUNTIES BY POPULATION WERE** SOURCED FROM U.S. CENSUS DATA.

As indicated in the Findings, these rankings include Facebook, Instagram, Twitter, and YouTube. Tik Tok was not included in the overall rankings since the ability to use it may be restricted in certain states or municipal agencies.

### **5.1 DATA SOURCES** $\square =$ Agency social Agency websites media accounts **Inited State** NRPA Lensus

**US Census** 

**National Recreation** and Park Association

### **5.2 RANKINGS MODEL**













#### Social media analytics tools



#### **ETC Institute**

# 6. NEXT PRACTICE PARTNERS

be different

WHO WE ARE

NEXT PRACTIC

is a team committed to building a more inclusive and innovative future for all through planning, training, and technology services.

The Company is based in Central Indiana and our team works globally. Our team's 75+ years of experience spans Fortune 100 Companies including Disney and Target, the Summer Olympics and Paralympics, The Super Bowl, TEDx and gold medal parks and recreation agencies.

### **Know More**

#### www.BeNextPractice.com

For questions and comments on the report, please reach out to Next Practice Partners at www.benextpractice.com/connect.html

Copyright ©2023 Next Practice Partners | All Rights Reserved







www.BeNextPractice