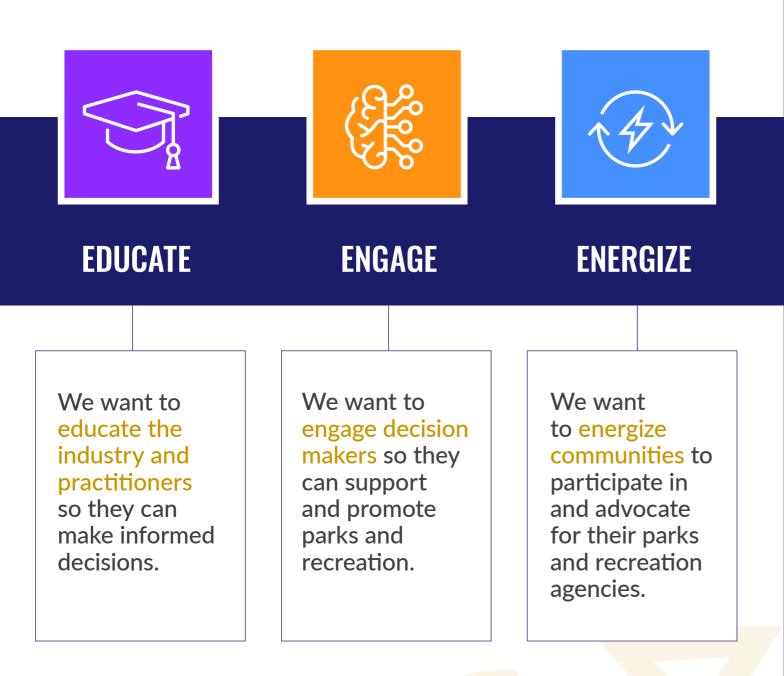

# 3. GOALS

### THE SOCIAL MEDIA ENGAGEMENT RANKINGS HIGHLIGHT HOW WELL AGENCIES TELL THEIR STORY THROUGH SOCIAL MEDIA.

### GOALS