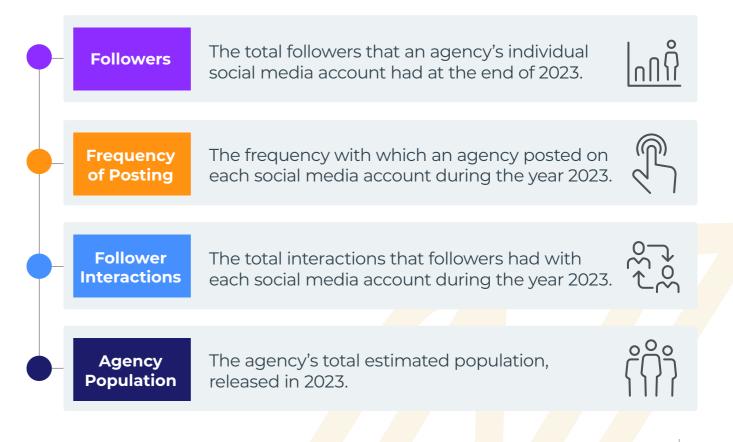

# Followers - CITIES

**Most agencies have higher follower counts on Facebook** versus other social media with an average of 14,500+ on Facebook compared to 8,600+ for X (Twitter), 6,950+ for Instagram, and 310+ for YouTube. It is quite likely that since Facebook was available prior to X (Twitter), Instagram, and YouTube, it has been adopted by more agencies and used for a longer period of time. TikTok has only been available since 2018 and is still building its following in places where it is currently allowed for use.

# **Frequency Of Posting - CITIES**

**Agencies post on Facebook most frequently** compared to sharing on any other social channel with an average of 1.07 posts / day on Facebook versus 0.85 tweets / day on X (Twitter) and 0.72 posts / day on Instagram. YouTube and TikTok have infrequent posting with an average of 0.03 posts/ day on YouTube and 0.02 posts / day on TikTok.

# **Interactions - CITIES**

**TikTok has the highest interactions per post** of any social media (though the sample size and follower counts are currently small) with an average of 29% of an agency's fans engaging with their posts. This is heavily skewed by select agencies (Minneapolis Park & Recreation Board and Louisville Parks & Recreation) that have fewer followers but remarkably high interactions.