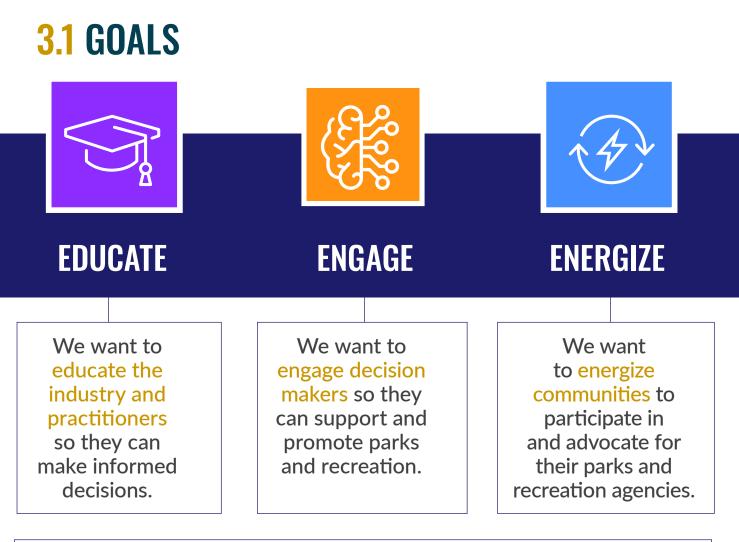

# 3. GOALS ゲーク THE SOCIAL MEDIA ENGAGEMENT RANKINGS HIGHLIGHT HOW WELL

AGENCIES TELL THEIR STORY THROUGH SOCIAL MEDIA.

www.BeNextPractice.com 07